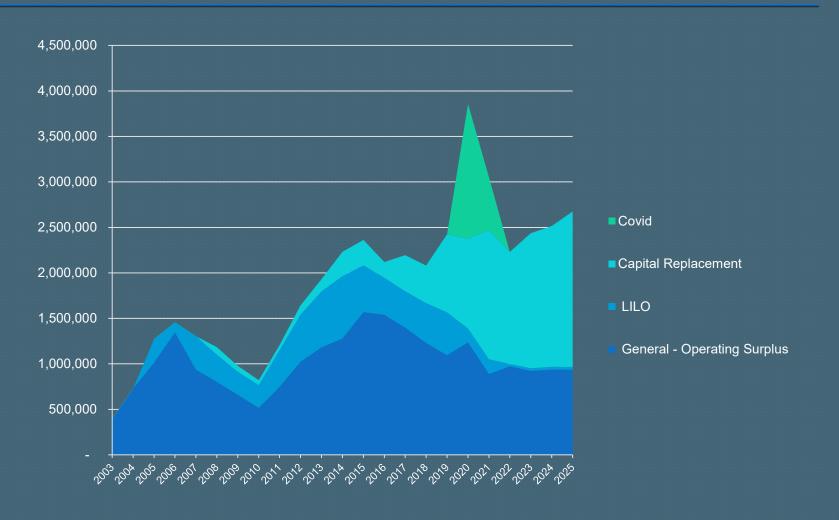

### General Fund Reserve Continuity

- Please see the attached handouts.
  - 5 Year Financial Plan with Highlighted Changes
  - 5 Year Capital Plan with Highlighted Changes
  - Reserve Continuity Schedule
- Questions and Discussion?
- Remaining steps