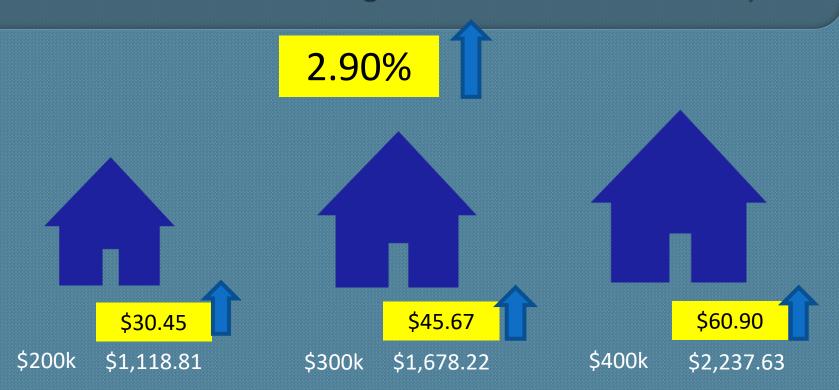

# Proposed 2021 Municipal Tax Increase Effect (no change)

|                                                                | Percent       | D          | ollars  |
|----------------------------------------------------------------|---------------|------------|---------|
| CPI Tax Increase (based on known/contractual increases only)   | 0.74%         | \$         | 33,299  |
| Estimate Non-Market Change Increase (.18% lower than forecast) | -0.94%        | -\$        | 42,397  |
| Municipal Police Tax (no increases for 2019 and 2020)          | 1.33%         | \$         | 60,000  |
| Spring and Fall Clean-up move to Solid Waste Utility Billing   | <u>-0.33%</u> | <u>-\$</u> | 14,854  |
| Net Effect of Taxation for CPI on Existing Property Taxpayers  | 0.80%         | \$         | 36,048  |
| Other Increases / Decreases to Levels of Service (+/-%)        | 0.90%         | \$         | 40,387  |
|                                                                |               |            |         |
| Fire Hall Borrowing Taxation                                   | 0.57%         | \$         | 25,500  |
| Infrastructure Replacement Reserve Funding                     | <u>0.64%</u>  | <u>\$</u>  | 29,000  |
| Net Increase for Municipal Purposes                            | 2.90%         | \$         | 130,935 |

## 2021 Proposed Municipal Tax Increase

(Exclusive of all other jurisdictional taxes and using 2020 assessed Value)

In 2020 a Representative House for Creston valued at \$266,830 paid \$1,400.81 in Municipal Taxation.